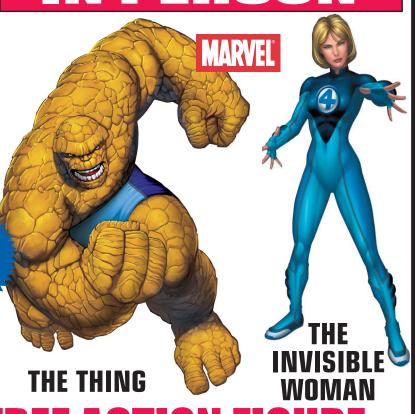

### SATURDAY NIGHT ONLY! IN PERSON

FREE ACTION FIGURE WITH EACH VIP TICKET!

Budweisen

#### **INCLUDES:**

- 1 Admission to Show
- Preferred Seating Meet Drivers
  - Free Action Figure
  - Take Pictures of Trucks

PLUS SAT. MEET AND GREET IN PERSON "THING" & "INVISIBLE WOMAN"

**PIT PARTIES 6:00 PM - 7:45 PM** 