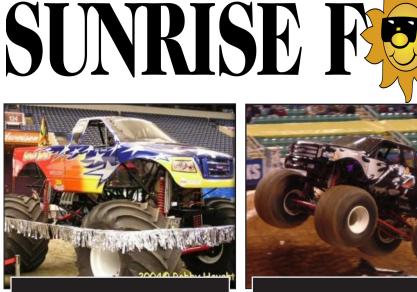

**K NATIONALS 3 GIANT SHOWS** FRIDAY, APRIL 21 - 8 PM SATURDAY, APRIL 22 - 8 PM SUNDAY, APRIL 23 - 2 PM ST. LUCIE COUNT FAIRGROUNDS

See The Baddest Trucks On The Planet!

TREME MONSTER

**Outside New Motorsports Arena–Plenty of Seating** 